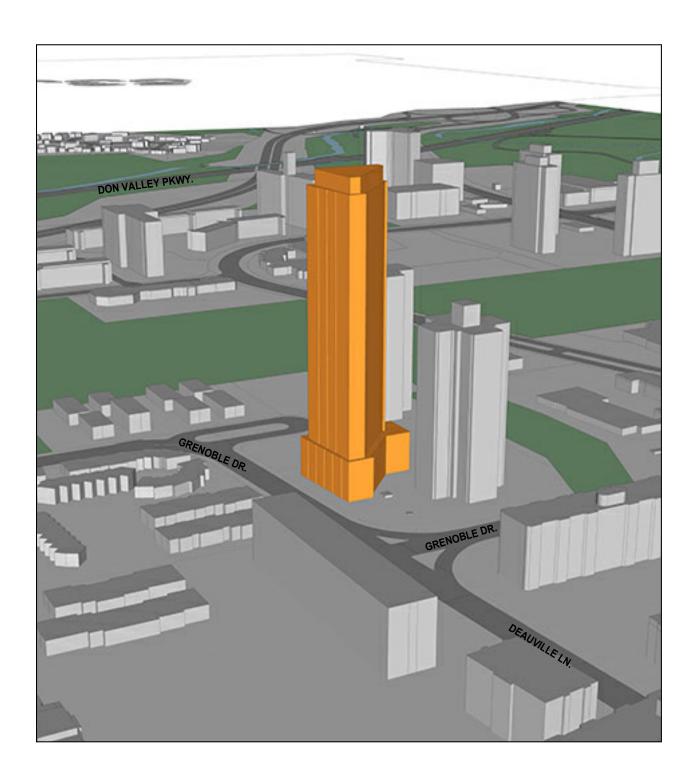

45 GRENOBLE DRIVE

3D View Looking Northeast

DATE 10/10/24 PROJECT REVISION 23009

DRAWN REVIEWED
SJ AB

SCALE

A166.S

Note: This drawing is the property of the Architect and may not be reproduced or used without the expressed consent of the Architect. The Contractor is responsible for checking and verifying all levels and dimensions and shall report all discrepancies to the Architect and obtain clarification prior to commencing work.