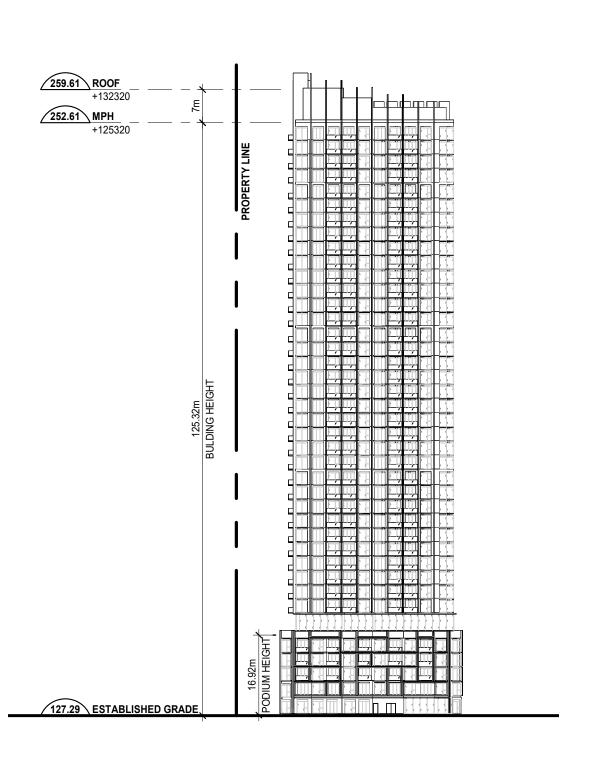

45 GRENOBLE DRIVE

3D View Looking Northeast

DATE 10/10/24 PROJECT REVISION 23009

DRAWN REVIEWED
SJ AB

SCALE

A166.S

Note: This drawing is the property of the Architect and may not be reproduced or used without the expressed consent of the Architect. The Contractor is responsible for checking and verifying all levels and dimensions and shall report all discrepancies to the Architect and obtain clarification prior to commencing work.

Quadrangle Architects Limited
The Well, 8 Spadina Avenue, Suite 2100, Toronto, ON M5V 0S8 t 416 598 1240 www.bdpquadrangle.com

45 GRENOBLE DRIVE

3D View Looking Southwest

DATE 10/10/24 PROJECT REVISION 23009 DRAWN REVIEWED SJ AB

SCALE

A166.T

Note: This drawing is the property of the Architect and may not be reproduced or used without the expressed consent of the Architect. The Contractor is responsible for checking and verifying all levels and dimensions and shall report all discrepancies to the Architect and obtain clarification prior to commencing work.

Quadrangle Architects Limited
The Well, 8 Spadina Avenue, Suite 2100, Toronto, ON M5V 0S8 t 416 598 1240 www.bdpquadrangle.com