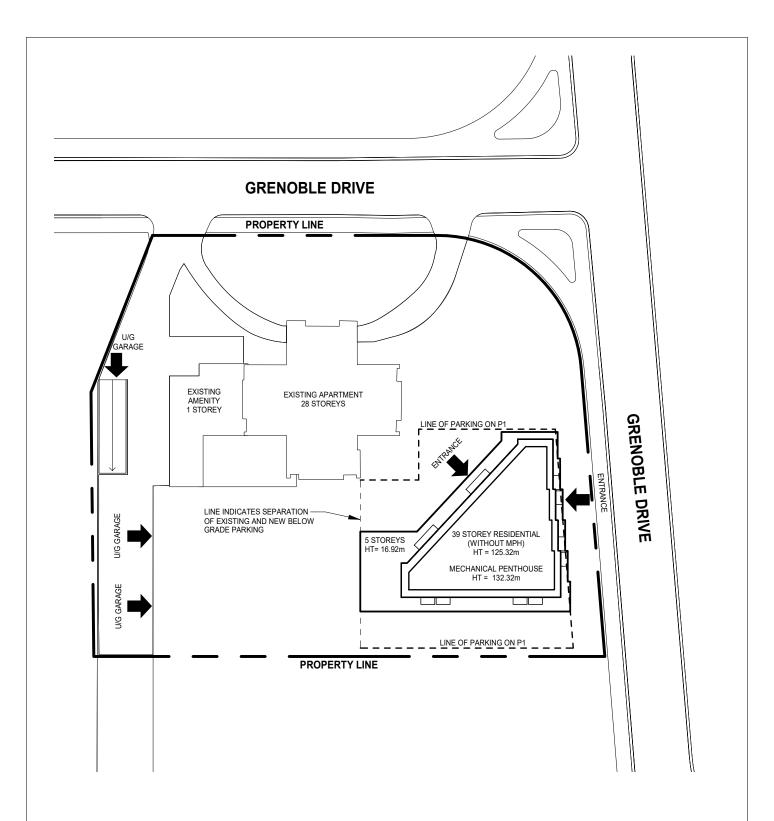

45 GRENOBLE DRIVE

**SCALE** 1:800

Simplified Site Plan

DATE
10/10/24

PROJECT REVISION
23009

DRAWN REVIEWED
AS AB

A160.S

Quadrangle Architects Limited
The Well, 8 Spadina Avenue, Suite 2100, Toronto, ON M5V 0S8 t 416 598 1240 www.bdpquadrangle.com

Note: This drawing is the property of the Architect and may not be reproduced or used without the expressed consent of the Architect. The Contractor is responsible for checking and verifying all levels and dimensions and shall report all discrepancies to the Architect and obtain clarification prior to commencing work.

Quadrangle Architects Limited
The Well, 8 Spadina Avenue, Suite 2100, Toronto, ON M5V 0S8 t 416 598 1240 www.bdpquadrangle.com